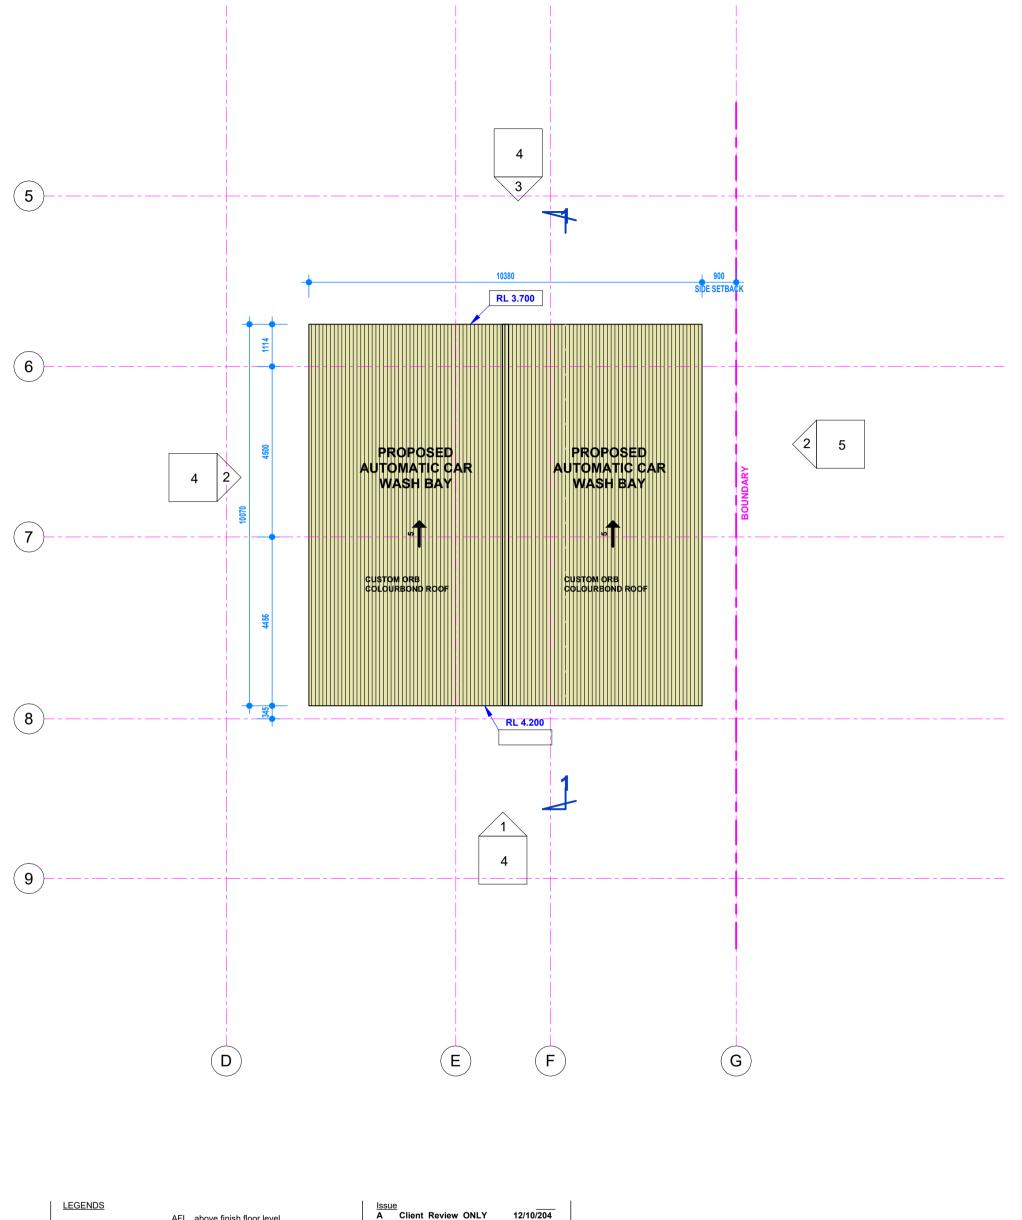

PROJECT TYPE 2 PROJECT NO. ANN-240921

DRAWING

**ROOF PLAN** 

DRAWING NO. 3

DRAWING SCALE 1: 100 @a3

CHECKED BY E. ADAMS **ADDRESS** 153-155 CANTERBURY RD, BANKSTOWN NSW 2200  $_{
m 0m}$  2m 10m 0m 4m 6m 8m