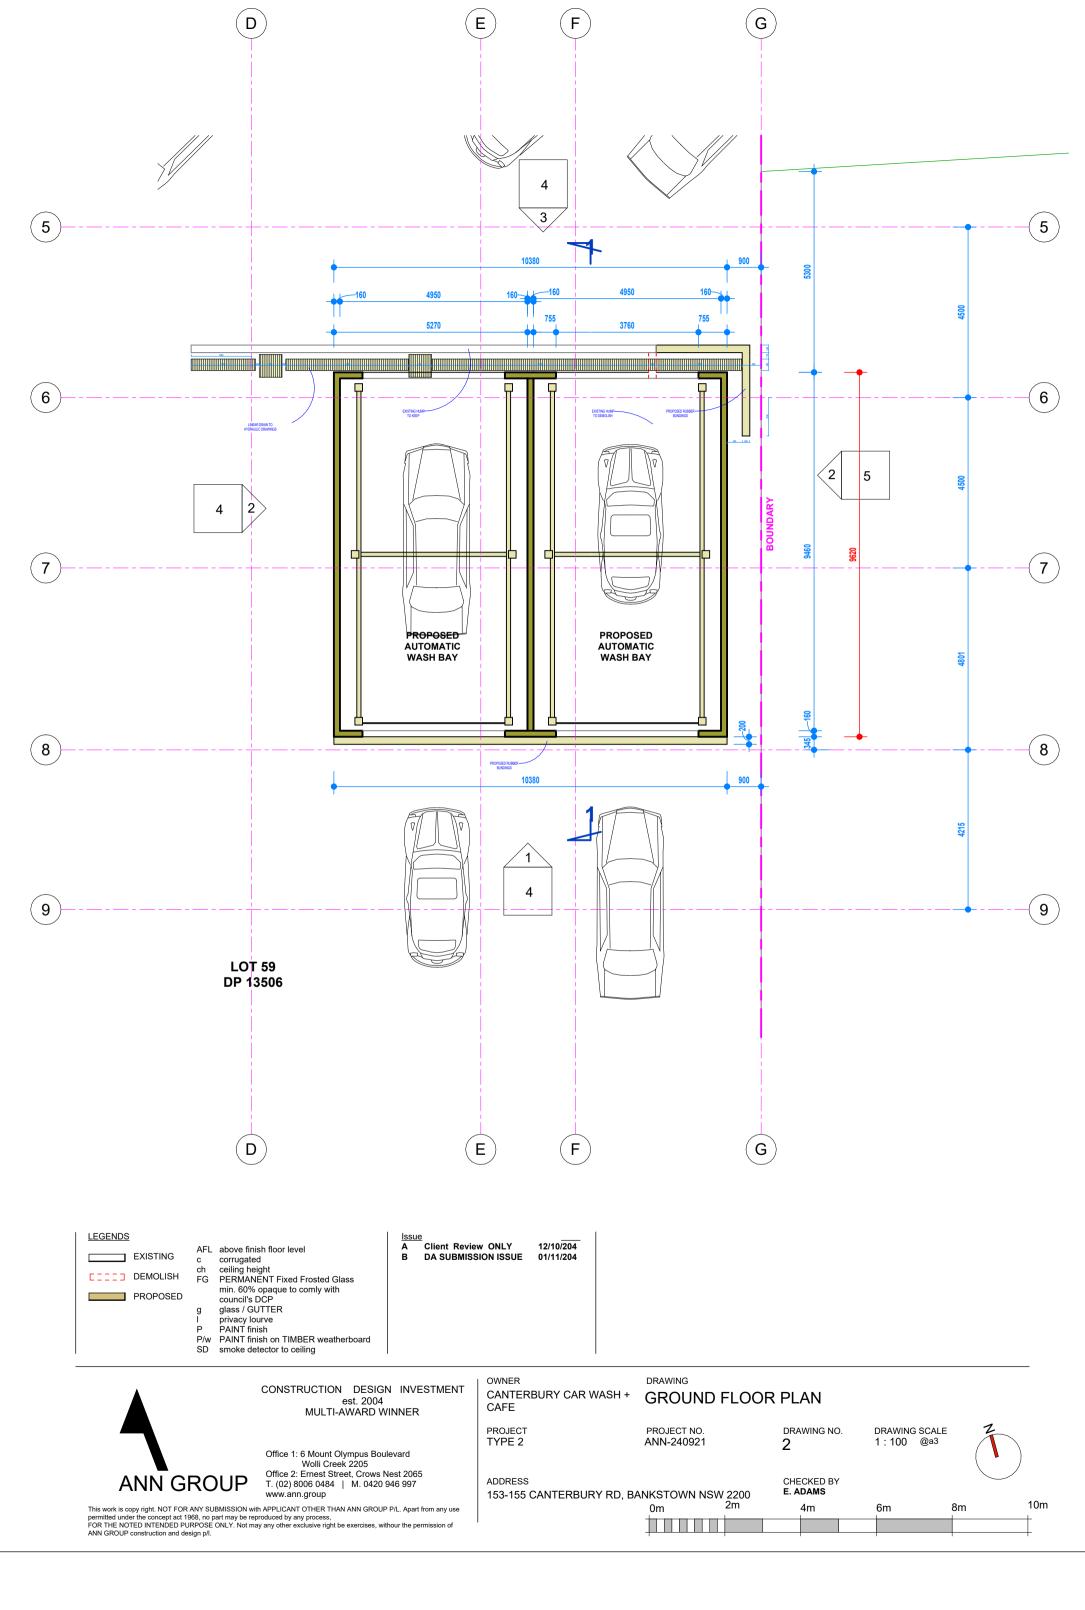

PROJECT TYPE 2 PROJECT NO. ANN-240921

DRAWING

**ROOF PLAN** 

DRAWING NO. 3

DRAWING SCALE 1: 100 @a3

CHECKED BY E. ADAMS **ADDRESS** 153-155 CANTERBURY RD, BANKSTOWN NSW 2200  $_{
m 0m}$  2m 10m 0m 4m 6m 8m